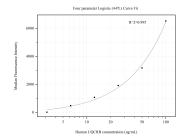

## Selected Validation Data

Cytometric bead array standard curve of MP50802-1, UQCRB Monoclonal Matched Antibody Pair, PBS Only. Capture antibody: 60567-1-PBS. Detection antibody: 60567-2-PBS. Standard:Ag1127. Range: 3.125-100 ng/mL