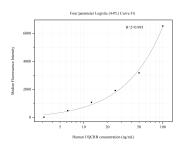

# Selected Validation Data

Cytometric bead array standard curve of MP50802-1, UQCRB Monoclonal Matched Antibody Pair, PBS Only. Capture antibody: 60567-1-PBS. Detection antibody: 60567-2-PBS. Standard:Ag1127. Range: 3.125-100 ng/mL