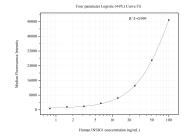

## Selected Validation Data

Cytometric bead array standard curve of MP50804-1, INSIG1 Monoclonal Matched Antibody Pair, PBS Only. Capture antibody: 60568-1-PBS. Detection antibody: 60568-2-PBS. Standard:Ag17418. Range: 0.781-100 ng/ml.