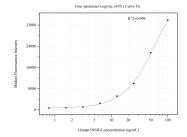

Cytometric bead array standard curve of MP50804-2, INSIG1 Monoclonal Matched Antibody Pair, PBS Only. Capture antibody: 60568-1-PBS. Detection antibody: 60568-3-PBS. Standard:Ag17418. Range: 0.781-100 ng/mL