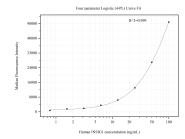

## Selected Validation Data

Cytometric bead array standard curve of MP50804-1, INSIG1 Monoclonal Matched Antibody Pair, PBS Only. Capture antibody: 60568-1-PBS. Detection antibody: 60568-2-PBS. Standard:Ag17418. Range: 0.781-100 ng/mL.