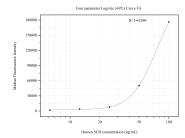

## Selected Validation Data

Cytometric bead array standard curve of MP50806-1, SCD Monoclonal Matched Antibody Pair, PBS Only. Capture antibody: 60569-1-PBS. Detection antibody: 60569-2-PBS. Standard:Ag29167. Range: 6.25-100 ng/mL