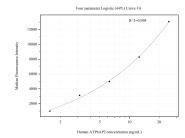

## Selected Validation Data

Cytometric bead array standard curve of MP50807-1, RENIN-RECEPTOR, ATP6AP2 Monoclonal Matched Antibody Pair, PBS Only. Capture antibody: 60570-1-PBS. Detection antibody: 60570-2-PBS. Standard: Ag17725. Range: 1.563-25 ng/mL