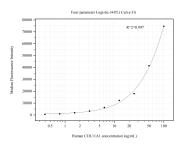

# Selected Validation Data

Cytometric bead array standard curve of MP50808-1, COL11A1 Monoclonal Matched Antibody Pair, PBS Only. Capture antibody: 60571-1-PBS. Detection antibody: 60571-2-PBS. Standard:Ag16509. Range: 0.391-100 ng/mL