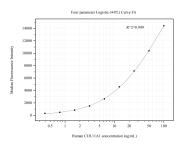

## Selected Validation Data

Cytometric bead array standard curve of MP50808-2, COL11A1 Monoclonal Matched Antibody Pair, PBS Only. Capture antibody: 60571-1-PBS. Detection antibody: 60571-3-PBS. Standard:Ag16509. Range: 0.391-100 ng/mL