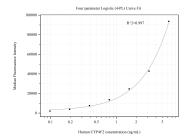

## Selected Validation Data

Cytometric bead array standard curve of MP50811-1, CYP4F2 Monoclonal Matched Antibody Pair, PBS Only. Capture antibody: 60573-1-PBS. Detection antibody: 60573-2-PBS. Standard:Ag33921. Range: 0.098-6.25 ng/mL