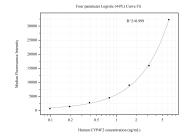

## **Selected Validation Data**

Cytometric bead array standard curve of MP50811-2, CYP4F2 Monoclonal Matched Antibody Pair, PBS Only. Capture antibody: 60573-3-PBS. Detection antibody: 60573-4-PBS. Standard:Ag33921. Range: 0.098-6.25 ng/mL