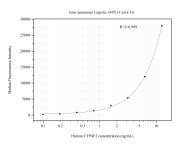

## Selected Validation Data

Cytometric bead array standard curve of MP50811-3, CYP4F2 Monoclonal Matched Antibody Pair, PBS Only. Capture antibody: 60573-5-PBS. Detection antibody: 60573-6-PBS. Standard:Ag33921. Range: 0.098-12.5 ng/mL