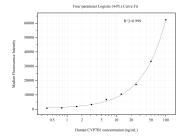

## Selected Validation Data

Cytometric bead array standard curve of MP50814-1, CYP7B1 Monoclonal Matched Antibody Pair, PBS Only. Capture antibody: 60575-1-PBS. Detection antibody: 60575-2-PBS. Standard:Ag19374. Range: 0.391-100 ng/mL