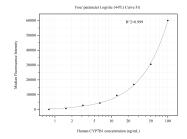

Cytometric bead array standard curve of MP50814-2, CYP7B1 Monoclonal Matched Antibody Pair, PBS Only. Capture antibody: 60575-1-PBS. Detection antibody: 60575-3-PBS. Standard:Ag19374. Range: 0.781-100 ng/ml.