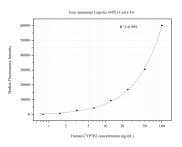

## Selected Validation Data

Cytometric bead array standard curve of MP50814-2, CYP7B1 Monoclonal Matched Antibody Pair, PBS Only. Capture antibody: 60575-1-PBS. Detection antibody: 60575-3-PBS. Standard:Ag19374. Range: 0.781-100 ng/mL