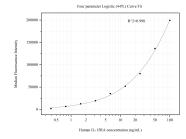

## Selected Validation Data

Cytometric bead array standard curve of MP50819-1, IL15RA Monoclonal Matched Antibody Pair, PBS Only. Capture antibody: 60577-1-PBS. Detection antibody: 60577-2-PBS. Standard:HZ-1323RA. Range: 0.391-100 ng/mL