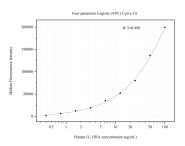

## Selected Validation Data

Cytometric bead array standard curve of MP50819-1, IL15RA Monoclonal Matched Antibody Pair, PBS Only. Capture antibody: 60577-1-PBS. Detection antibody: 60577-2-PBS. Standard:HZ-1323RA. Range: 0.391-100 ng/mL.