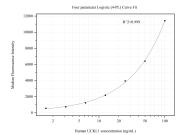

Cytometric bead array standard curve of MP50820-4, UCKL1 Monoclonal Matched Antibody Pair, PBS Only. Capture antibody: 60578-1-PBS. Detection antibody: 60578-6-PBS. Standard:Ag10929. Range: 1.563-100 ng/mL