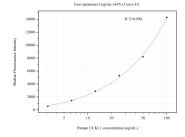

Cytometric bead array standard curve of MP50820-2, UCKL1 Monoclonal Matched Antibody Pair, PBS Only. Capture antibody: 60578-1-PBS. Detection antibody: 60578-3-PBS. Standard:Ag10929. Range: 3.125-100 ng/mL