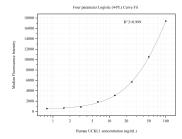

## **Selected Validation Data**

Cytometric bead array standard curve of MP50820-1, UCKL1 Monoclonal Matched Antibody Pair, PBS Only. Capture antibody: 60578-1-PBS. Detection antibody: 60578-2-PBS. Standard:Ag10929. Range: 0.781-100 ng/mL