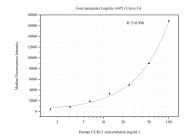

## Selected Validation Data

Cytometric bead array standard curve of MP50820-3, UC KL1 Monoclonal Matched Antibody Pair, PBS Only. Capture antibody: 60578-4-PBS. Detection antibody: 60578-5-PBS. Standard:Ag10929. Range: 1.563-100 ng/mL