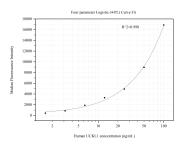

## Selected Validation Data

Cytometric bead array standard curve of MP50820-3, UCKL1 Monoclonal Matched Antibody Pair, PBS Only. Capture antibody: 60578-4-PBS. Detection antibody: 60578-5-PBS. Standard:Ag10929. Range: 1.563-100 ng/mL