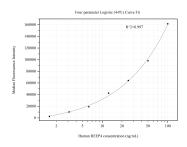

## Selected Validation Data

Cytometric bead array standard curve of MP50822-1, REEP4 Monoclonal Matched Antibody Pair, PBS Only. Capture antibody: 60580-1-PBS. Detection antibody: 60580-2-PBS. Standard:Ag33149. Range: 1.563-100 ng/mL