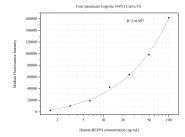

## Selected Validation Data

Cytometric bead array standard curve of MP50822-1, REEP4 Monoclonal Matched Antibody Pair, PBS Only. Capture antibody: 60580-1-PBS. Detection antibody: 60580-2-PBS. Standard:Ag33149. Range: 1.563-100 ng/mL