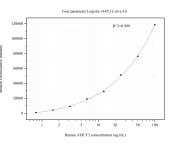

## Selected Validation Data

Cytometric bead array standard curve of MP50823-2, ADCY3 Monoclonal Matched Antibody Pair, PBS Only. Capture antibody: 60581-3-PBS. Detection antibody: 60581-2-PBS. Standard:Ag25859. Range: 0.781-100 ng/mL. Cytometric bead array standard curve of MP50823-4, ADCY3 Monoclonal Matched Antibody Pair, PBS Only. Capture antibody: 60581-3-PBS. Detection antibody: 60581-5-PBS. Standard:Ag25859. Range: 0.781-100 ng/mL