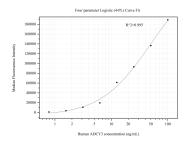

## Selected Validation Data

Cytometric bead array standard curve of MP50823-2, ADCY3 Monoclonal Matched Antibody Pair, PBS Only. Capture antibody: 60581-3-PBS. Detection antibody: 60581-2-PBS. Standard:Ag25859. Range: 0.781-100 ng/mL. Cytometric bead array standard curve of MP50823-4, ADCY3 Monoclonal Matched Antibody Pair, PBS Only. Capture antibody: 60581-3-PBS. Detection antibody: 60581-5-PBS. Standard:Ag25859. Range: 0.781-100 ng/mL