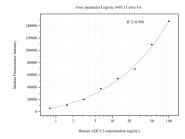

## Selected Validation Data

Cytometric bead array standard curve of MP50823-3, ADCY3 Monoclonal Matched Antibody Pair, PBS Only. Capture antibody: 60581-4-PBS. Detection antibody: 60581-5-PBS. Standard:Ag25859. Range: 0.781-100 ng/mL.