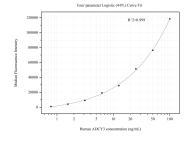

Cytometric bead array standard curve of MP50823-4, ADCY3 Monoclonal Matched Antibody Pair, PBS Only. Capture antibody: 60581-3-PBS. Detection antibody: 60581-5-PBS. Standard:Ag25859. Range: 0.781-100 ng/mL