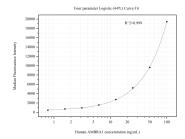

Cytometric bead array standard curve of MP50827-2, AMBRA1 Monoclonal Matched Antibody Pair, PBS Only. Capture antibody: 60582-1-PBS. Detection antibody: 60582-3-PBS. Standard:Ag4735. Range: 0.781-100 ng/mL