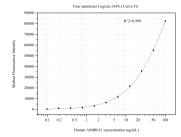

## Selected Validation Data

Cytometric bead array standard curve of MP50827-1, AMBRA1 Monoclonal Matched Antibody Pair, PBS Only. Capture antibody: 60582-1-PBS. Detection antibody: 60582-2-PBS. Standard:Ag4735. Range: 0.098-100 ng/mL