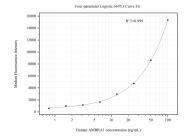

Cytometric bead array standard curve of MP50827-3, AMBRA1 Monoclonal Matched Antibody Pair, PBS Only. Capture antibody: 60582-2-PBS. Detection antibody: 60582-3-PBS. Standard:Ag4735. Range: 0.781-100 ng/mL