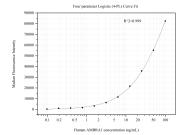

## Selected Validation Data

Cytometric bead array standard curve of MP50827-1, AMBRA1 Monoclonal Matched Antibody Pair, PBS Only. Capture antibody: 60582-1-PBS. Detection antibody: 60582-2-PBS. Standard:Ag4735. Range: 0.098-100 ng/mL