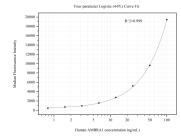

## **Selected Validation Data**

Cytometric bead array standard curve of MP50827-2, AMBRA1 Monoclonal Matched Antibody Pair, PBS Only. Capture antibody: 60582-1-PBS. Detection antibody: 60582-3-PBS. Standard:Ag4735. Range: 0.781-100 ng/mL.