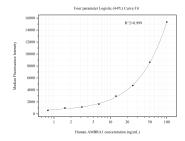

Cytometric bead array standard curve of MP50827-3, AMBRA1 Monoclonal Matched Antibody Pair, PBS Only. Capture antibody: 60582-2-PBS. Detection antibody: 60582-3-PBS. Standard:Ag4735. Range: 0.781-100 ng/mL