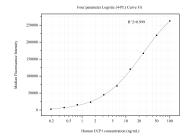

## Selected Validation Data

Cytometric bead array standard curve of MP50830-1, UCP1 Monoclonal Matched Antibody Pair, PBS Only. Capture antibody: 60583-1-PBS. Detection antibody: 60583-2-PBS. Standard:Ag20388. Range: 0.195-100 ng/mL