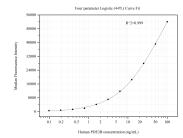

## Selected Validation Data

Cytometric bead array standard curve of MP50831-1, PDE3B Monoclonal Matched Antibody Pair, PBS Only. Capture antibody: 60584-1-PBS. Detection antibody: 60584-2-PBS. Standard:Ag19190. Range: 0.098-100 ng/mL