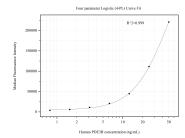

## Selected Validation Data

Cytometric bead array standard curve of MP50831-2, PDE3B Monoclonal Matched Antibody Pair, PBS Only. Capture antibody: 60584-3-PBS. Detection antibody: 60584-4-PBS. Standard:Ag19190. Range: 0.781-50 ng/mL