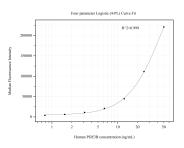

## Selected Validation Data

Cytometric bead array standard curve of MP50831-2, PDE3B Monoclonal Matched Antibody Pair, PBS Only. Capture antibody: 60584-3-PBS. Detection antibody: 60584-4-PBS. Standard:Ag19190. Range: 0.781-50 ng/mL