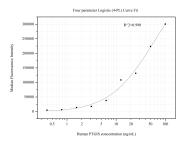

## Selected Validation Data

Cytometric bead array standard curve of MP50835-1, PTGIS Monoclonal Matched Antibody Pair, PBS Only. Capture antibody: 60586-1-PBS. Detection antibody: 60586-2-PBS. Standard:Ag25824. Range: 0.391-100 ng/mL.