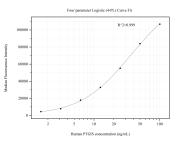

Cytometric bead array standard curve of MP50835-2, PTGIS Monoclonal Matched Antibody Pair, PBS Only. Capture antibody: 60586-1-PBS. Detection antibody: 60586-3-PBS. Standard:Ag25824. Range: 1.563-100 ng/mL