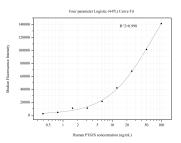

Cytometric bead array standard curve of MP50835-3, PTGIS Monoclonal Matched Antibody Pair, PBS Only. Capture antibody: 60586-1-PBS. Detection antibody: 60586-4-PBS. Standard:Ag25824. Range: 0.391-100 ng/mL