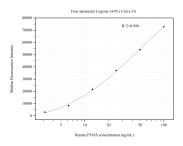

## Selected Validation Data

Cytometric bead array standard curve of MP50835-4, PTGIS Monoclonal Matched Antibody Pair, PBS Only. Capture antibody: 60586-5-PBS. Detection antibody: 60586-3-PBS. Standard:Ag25824. Range: 3.125-100 ng/mL