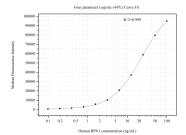

Cytometric bead array standard curve of MP50838-3, RPN1 Monoclonal Matched Antibody Pair, PBS Only. Capture antibody: 60589-1-PBS. Detection antibody: 60589-4-PBS. Standard:Ag28586. Range: 0.098-100 ng/mL