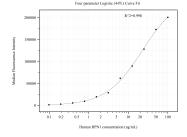

Cytometric bead array standard curve of MP50838-2, RPN1 Monoclonal Matched Antibody Pair, PBS Only. Capture antibody: 60589-1-PBS. Detection antibody: 60589-3-PBS. Standard:Ag28586. Range: 0.098-100 ng/mL