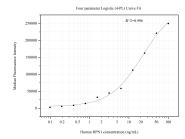

## **Selected Validation Data**

Cytometric bead array standard curve of MP50838-1, RPN1 Monoclonal Matched Antibody Pair, PBS Only. Capture antibody: 60589-1-PBS. Detection antibody: 60589-2-PBS. Standard:Ag28586. Range: 0.098-100 ng/mL