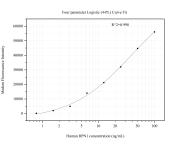

## Selected Validation Data

Cytometric bead array standard curve of MP50838-1, RPN1 Monoclonal Matched Antibody Pair, PBS Only. Capture antibody: 60589-1-PBS. Detection antibody: 60589-2-PBS. Standard:Ag28586. Range: 0.098-100 ng/mL Cytometric bead array standard curve of MP50838-4, RPN1 Monoclonal Matched Antibody Pair, PBS Only. Capture antibody: 60589-3-PBS. Detection antibody: 60589-2-PBS. Standard:Ag28586. Range: 0.781-100 ng/mL