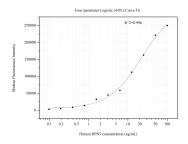

## Selected Validation Data

Cytometric bead array standard curve of MP50838-1, RPN1 Monoclonal Matched Antibody Pair, PBS Only. Capture antibody: 60589-1-PBS. Detection antibody: 60589-2-PBS. Standard:Ag28586. Range: 0.098-100 ng/mL Cytometric bead array standard curve of MP50838-4, RPN1 Monoclonal Matched Antibody Pair, PBS Only. Capture antibody: 60589-3-PBS. Detection antibody: 60589-2-PBS. Standard:Ag28586. Range: 0.781-100 ng/mL