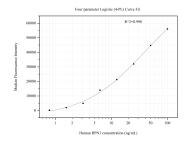

Cytometric bead array standard curve of MP50838-4, RPN1 Monoclonal Matched Antibody Pair, PBS Only. Capture antibody: 60589-3-PBS. Detection antibody: 60589-2-PBS. Standard:Ag28586. Range: 0.781-100 ng/mL