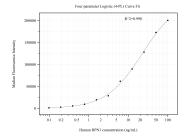

## Selected Validation Data

Cytometric bead array standard curve of MP50838-2, RPN1 Monoclonal Matched Antibody Pair, PBS Only. Capture antibody: 60589-1-PBS. Detection antibody: 60589-3-PBS. Standard:Ag28586. Range: 0.098-100 ng/mL