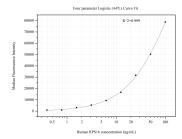

## **Selected Validation Data**

Cytometric bead array standard curve of MP50839-1, RPS16 Monoclonal Matched Antibody Pair, PBS Only. Capture antibody: 60590-1-PBS. Detection antibody: 60590-2-PBS. Standard:Ag8385. Range: 0.391-100 ng/mL