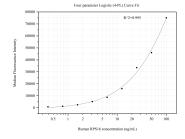

Cytometric bead array standard curve of MP50839-2, RPS16 Monoclonal Matched Antibody Pair, PBS Only. Capture antibody: 60590-1-PBS. Detection antibody: 60590-3-PBS. Standard:Ag8385. Range: 0.391-100 ng/mL