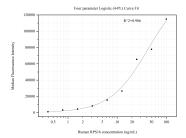

Cytometric bead array standard curve of MP50839-3, RPS16 Monoclonal Matched Antibody Pair, PBS Only. Capture antibody: 60590-1-PBS. Detection antibody: 60590-4-PBS. Standard:Ag8385. Range: 0.391-100 ng/mL.