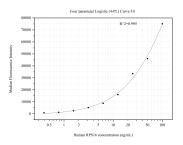

## Selected Validation Data

Cytometric bead array standard curve of MP50839-2, RP516 Monoclonal Matched Antibody Pair, PBS Only. Capture antibody: 60590-1-PBS. Detection antibody: 60590-3-PBS. Standard:Ag8385. Range: 0.391-100 ng/mL