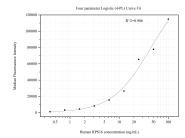

## Selected Validation Data

Cytometric bead array standard curve of MP50839-3, RP516 Monoclonal Matched Antibody Pair, PBS Only. Capture antibody: 60590-1-PBS. Detection antibody: 60590-4-PBS. Standard:Ag8385. Range: 0.391-100 ng/mL