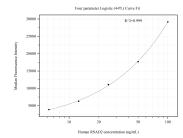

## Selected Validation Data

Cytometric bead array standard curve of MP50840-1, RSAD2 Monoclonal Matched Antibody Pair, PBS Only. Capture antibody: 60591-1-PBS. Detection antibody: 60591-2-PBS. Standard:Ag15174. Range: 6.25-100 ng/mL