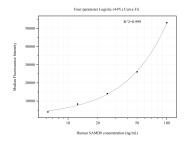

Cytometric bead array standard curve of MP50842-2, SAMD8 Monoclonal Matched Antibody Pair, PBS Only. Capture antibody: 60592-1-PBS. Detection antibody: 60592-3-PBS. Standard:null. Range: null.