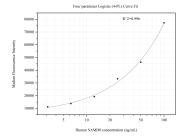

## Selected Validation Data

Cytometric bead array standard curve of MP50842-1, SAMD8 Monoclonal Matched Antibody Pair, PBS Only. Capture antibody: 60592-1-PBS. Detection antibody: 60592-2-PBS. Standard:Ag33150. Range: 3.125-100 ng/mL