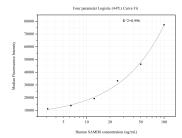

## Selected Validation Data

Cytometric bead array standard curve of MP50842-1, SAMD8 Monoclonal Matched Antibody Pair, PBS Only. Capture antibody: 60592-1-PBS. Detection antibody: 60592-2-PBS. Standard:Ag33150. Range: 3.125-100 ng/mL