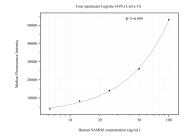

## Selected Validation Data

Cytometric bead array standard curve of MP50842-2, SAMD8 Monoclonal Matched Antibody Pair, PBS Only. Capture antibody: 60592-1-PBS. Detection antibody: 60592-3-PBS. Standard:null. Range: null.