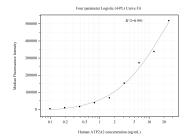

## Selected Validation Data

Cytometric bead array standard curve of MP50843-1, SERCA2,ATP2A2 Monoclonal Matched Antibody Pair, PBS Only. Capture antibody: 60593-1-PBS. Detection antibody: 60593-2-PBS. Standard:Ag5052. Range: 0.098-25 ng/mL