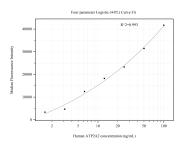

## Selected Validation Data

Cytometric bead array standard curve of MP50843-2, SERCA2,ATP2A2 Monoclonal Matched Antibody Pair, PBS Only. Capture antibody: 60593-3-PBS. Detection antibody: 60593-4-PBS. Standard:Ag5052. Range: 1.563-100 ng/mL