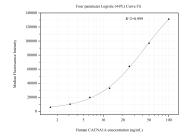

## Selected Validation Data

Cytometric bead array standard curve of MP50845-1, CACNA1A Monoclonal Matched Antibody Pair, PBS Only. Capture antibody: 60594-1-PBS. Detection antibody: 60594-2-PBS. Standard:Ag33902. Range: 1.563-100 ng/mL.