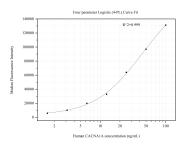

# Selected Validation Data

Cytometric bead array standard curve of MP50845-1, CACNA1A Monoclonal Matched Antibody Pair, PBS Only. Capture antibody: 60594-1-PBS. Detection antibody: 60594-2-PBS. Standard:Ag33902. Range: 1.563-100 ng/mL