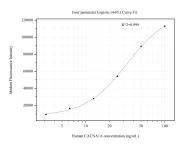

## Selected Validation Data

Cytometric bead array standard curve of MP50845-2, CACNA1A Monoclonal Matched Antibody Pair, PBS Only. Capture antibody: 60594-3-PBS. Detection antibody: 60594-4-PBS. Standard:Ag33902. Range: 3.125-100 ng/mL