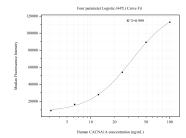

## Selected Validation Data

Cytometric bead array standard curve of MP50845-2, CACNA1A Monoclonal Matched Antibody Pair, PBS Only. Capture antibody: 60594-3-PBS. Detection antibody: 60594-4-PBS. Standard:Ag33902. Range: 3.125-100 ng/mL.