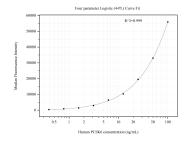

Cytometric bead array standard curve of MP50847-2, PCSK6 Monoclonal Matched Antibody Pair, PBS Only. Capture antibody: 60595-3-PBS. Detection antibody: 60595-1-PBS. Standard:Ag26288. Range: 0.391-100 ng/mL