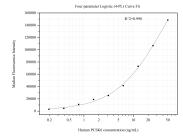

## Selected Validation Data

Cytometric bead array standard curve of MP50847-1, PCSK6 Monoclonal Matched Antibody Pair, PBS Only. Capture antibody: 60595-1-PBS. Detection antibody: 60595-2-PBS. Standard:Ag26288. Range: 0.195-50 ng/mL