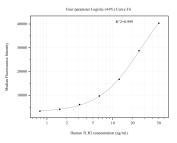

Cytometric bead array standard curve of MP50854-3, TLR3 Monoclonal Matched Antibody Pair, PBS Only. Capture antibody: 60598-1-PBS. Detection antibody: 60598-4-PBS. Standard:Ag12163. Range: 0.781-50 ng/mL