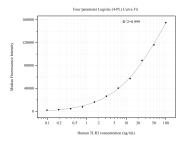

## Selected Validation Data

Cytometric bead array standard curve of MP50854-2, TLR3 Monoclonal Matched Antibody Pair, PBS Only. Capture antibody: 60598-1-PBS. Detection antibody: 60598-3-PBS. Standard:Ag12163. Range: 0.391-100 ng/mL