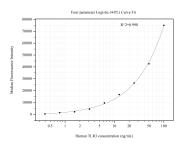

## Selected Validation Data

Cytometric bead array standard curve of MP50854-2, TLR3 Monoclonal Matched Antibody Pair, PBS Only. Capture antibody: 60598-1-PBS. Detection antibody: 60598-3-PBS. Standard:Ag12163. Range: 0.391-100 ng/mL